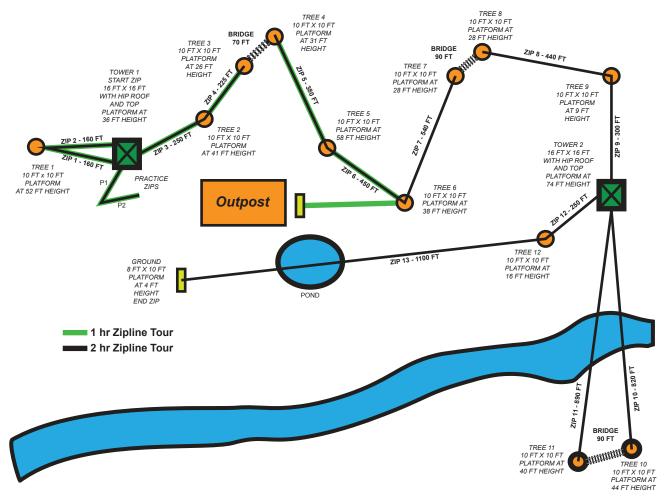

**2 to 2.5 Hour Tour** - This course is the real deal. One of the best zipline courses in the industry. With over 6000 feet of cable, it includes 13 zips ranging from 250 feet to 1000 feet and 3 sky bridges. You'll zip through treetops ranging from 25 feet to 75 feet high. Everyone that experiences this course loves it. Don't short yourself, you'll love it too!

\*Note\* All purchases for less than four tickets please contact our office for availablity.

**1 Hour Tour** - This is a great course too, it's just half of the 2 hour tour. If you don't want to spend the time or money, this one is for you. You'll love it and it's a good way to get you ready for the longer adventure next time! This tour has limited times, and a minimum of four tickets are required for the 1 hour tour unless others are already booked on the tour.